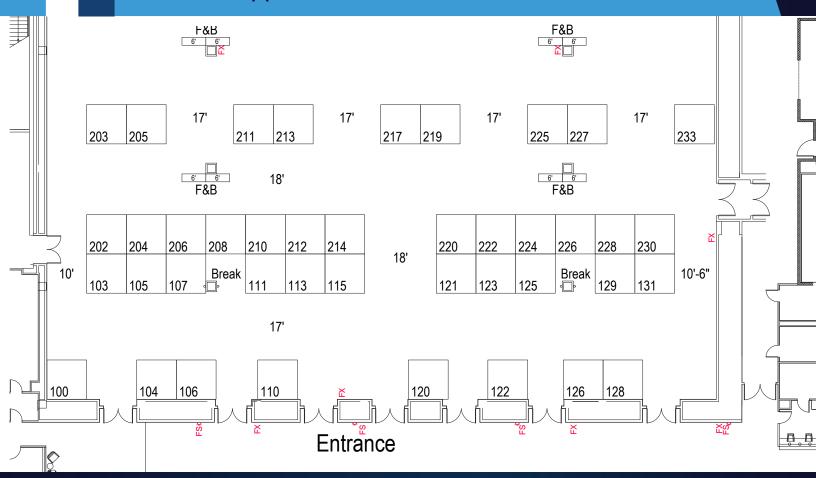

#### **BOOTH ASSIGNMENT**

34. Booths assigned on a first-come first served basis up until June 1, 2021